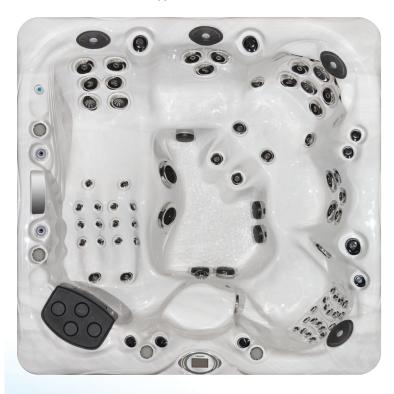

A true luxury, the LSX 900 is the very best of Master Spas all wrapped up in a premium hot tub. This spacious spa features seating for up to eight people and a comfortable lounge so you can share the best life has to offer with all of your family and friends.

| Dimensions:           | 108"x 94"x 38" (275 cm x 239 cm x 97 cm)                                                                                                                                         |
|-----------------------|----------------------------------------------------------------------------------------------------------------------------------------------------------------------------------|
| Weight (Dry/Full):    | 1,485 lbs (674 kg) / 7,055 lbs (3,200 kg)                                                                                                                                        |
| Gallons:              | 490 (1,855 L)                                                                                                                                                                    |
| Power Requirements:   | 240 V / 50 Amp                                                                                                                                                                   |
| Seating Capacity:     | 7-8                                                                                                                                                                              |
| Stainless Steel Jets: | 72 (2 Master Blasters®)                                                                                                                                                          |
| Pumps:                | 3                                                                                                                                                                                |
| Water Features:       | 3                                                                                                                                                                                |
| Filtration:           | EcoPur® Charge                                                                                                                                                                   |
| LED Lighting:         | Orion Light System™                                                                                                                                                              |
| Exclusive Features:   | StressRelief Neck and Shoulder Seat <sup>™</sup><br>Master Force <sup>™</sup> Bio-Magnetic Therapy System<br>Vac-Formed ABS Pan Bottom<br>Secondary Remote                       |
| Premium Options:      | QuietFlo Water Care System <sup>™</sup><br>Mast3rPur <sup>™</sup> Water Management System*<br>Fusion Air Sound System<br>Wi-Fi Module<br>Afterglow Jet Package<br>Dream Lighting |
| Listing Number:       | 1310                                                                                                                                                                             |