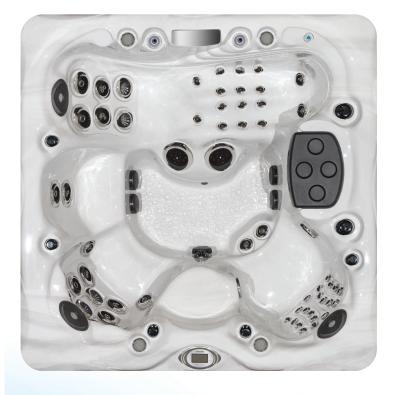

A true luxury, the LSX 900 is the very best of Master Spas all wrapped up in a premium hot tub. This spacious spa features seating for up to eight people and a comfortable lounge so you can share the best life has to offer with all of your family and friends.

| Dimensions:           | 108"x 94"x 38" (275 cm x 239 cm x 97 cm)                                                                                                                                         |
|-----------------------|----------------------------------------------------------------------------------------------------------------------------------------------------------------------------------|
| Weight (Dry/Full):    | 1,485 lbs (674 kg) / 7,055 lbs (3,200 kg)                                                                                                                                        |
| Gallons:              | 490 (1,855 L)                                                                                                                                                                    |
| Power Requirements:   | 240 V / 50 Amp                                                                                                                                                                   |
| Seating Capacity:     | 7-8                                                                                                                                                                              |
| Stainless Steel Jets: | 72 (2 Master Blasters®)                                                                                                                                                          |
| Pumps:                | 3                                                                                                                                                                                |
| Water Features:       | 3                                                                                                                                                                                |
| Filtration:           | EcoPur® Charge                                                                                                                                                                   |
| LED Lighting:         | Orion Light System™                                                                                                                                                              |
| Exclusive Features:   | StressRelief Neck and Shoulder Seat <sup>™</sup><br>Master Force <sup>™</sup> Bio-Magnetic Therapy System<br>Vac-Formed ABS Pan Bottom<br>Secondary Remote                       |
| Premium Options:      | QuietFlo Water Care System <sup>™</sup><br>Mast3rPur <sup>™</sup> Water Management System*<br>Fusion Air Sound System<br>Wi-Fi Module<br>Afterglow Jet Package<br>Dream Lighting |
| Listing Number:       | 1310                                                                                                                                                                             |