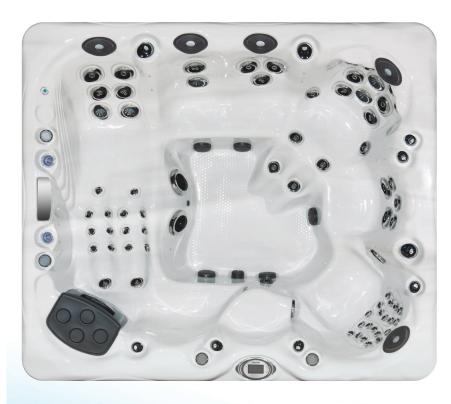

A true luxury, the LSX 900 is the very best of Master Spas all wrapped up in a premium hot tub. This spacious spa features seating for up to eight people and a comfortable lounge so you can share the best life has to offer with all of your family and friends.

| Dimensions:           | 108"x 94"x 38" (275 cm x 239 cm x 97 cm)                                                                                                                                         |
|-----------------------|----------------------------------------------------------------------------------------------------------------------------------------------------------------------------------|
| Weight (Dry/Full):    | 1,485 lbs (674 kg) / 7,055 lbs (3,200 kg)                                                                                                                                        |
| Gallons:              | 490 (1,855 L)                                                                                                                                                                    |
| Power Requirements:   | 240 V / 50 Amp                                                                                                                                                                   |
| Seating Capacity:     | 7-8                                                                                                                                                                              |
| Stainless Steel Jets: | 72 (2 Master Blasters®)                                                                                                                                                          |
| Pumps:                | 3                                                                                                                                                                                |
| Water Features:       | 3                                                                                                                                                                                |
| Filtration:           | EcoPur® Charge                                                                                                                                                                   |
| LED Lighting:         | Orion Light System™                                                                                                                                                              |
| Exclusive Features:   | StressRelief Neck and Shoulder Seat <sup>™</sup><br>Master Force <sup>™</sup> Bio-Magnetic Therapy System<br>Vac-Formed ABS Pan Bottom<br>Secondary Remote                       |
| Premium Options:      | QuietFlo Water Care System <sup>™</sup><br>Mast3rPur <sup>™</sup> Water Management System*<br>Fusion Air Sound System<br>Wi-Fi Module<br>Afterglow Jet Package<br>Dream Lighting |
| Listing Number:       | 1310                                                                                                                                                                             |