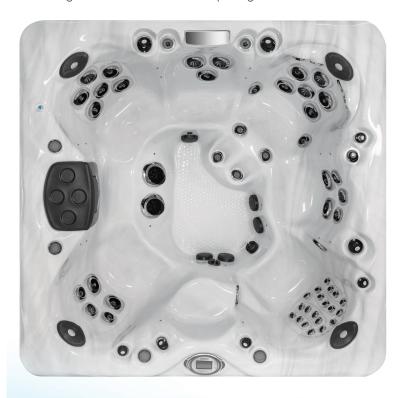

A true luxury, the LSX 900 is the very best of Master Spas all wrapped up in a premium hot tub. This spacious spa features seating for up to eight people and a comfortable lounge so you can share the best life has to offer with all of your family and friends.

| Dimensions:           | 108"x 94"x 38" (275 cm x 239 cm x 97 cm)                                                                                                                                         |
|-----------------------|----------------------------------------------------------------------------------------------------------------------------------------------------------------------------------|
| Weight (Dry/Full):    | 1,485 lbs (674 kg) / 7,055 lbs (3,200 kg)                                                                                                                                        |
| Gallons:              | 490 (1,855 L)                                                                                                                                                                    |
| Power Requirements:   | 240 V / 50 Amp                                                                                                                                                                   |
| Seating Capacity:     | 7-8                                                                                                                                                                              |
| Stainless Steel Jets: | 72 (2 Master Blasters®)                                                                                                                                                          |
| Pumps:                | 3                                                                                                                                                                                |
| Water Features:       | 3                                                                                                                                                                                |
| Filtration:           | EcoPur® Charge                                                                                                                                                                   |
| LED Lighting:         | Orion Light System™                                                                                                                                                              |
| Exclusive Features:   | StressRelief Neck and Shoulder Seat <sup>™</sup><br>Master Force <sup>™</sup> Bio-Magnetic Therapy System<br>Vac-Formed ABS Pan Bottom<br>Secondary Remote                       |
| Premium Options:      | QuietFlo Water Care System <sup>™</sup><br>Mast3rPur <sup>™</sup> Water Management System*<br>Fusion Air Sound System<br>Wi-Fi Module<br>Afterglow Jet Package<br>Dream Lighting |
| Listing Number:       | 1310                                                                                                                                                                             |