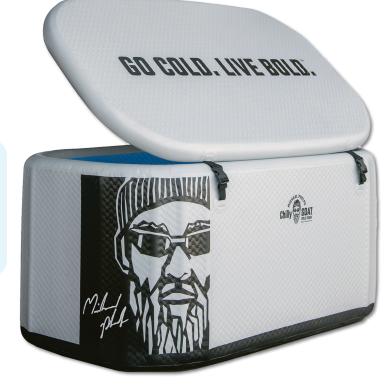

## **DESIGN FEATURES**

- Durable inflatable construction with padded floor
- Insulated lockable cover, for added security
- Designed for all-weather performance
- Chiller-ready\* connections
- Easily portable for on-the-go convenience

## **INCLUDES**

- Backpack
- Hand Pump
- Insulated Cover
- PVC Repair Kit

\* Chiller not included. Master Spas reserves the right to change product specifications or features without notice.