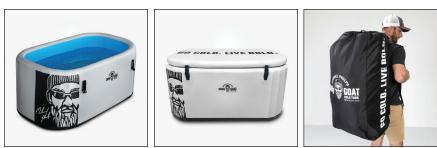

## **DESIGN FEATURES**

- Durable inflatable construction with padded floor
- Insulated lockable cover, for added security
- Designed for all-weather performance
- Chiller-ready\* connections
- Easily portable for on-the-go convenience

| Inflated Dimensions    | 61" x 36" x 31" (155 cm x 91 cm x 79 cm) |
|------------------------|------------------------------------------|
| In Backpack Dimensions | 36" x 13" x 18" (91 cm x 33 cm x 46 cm)  |
| Water Capacity         | 120 Gallons (455 L)                      |
| Weight: Dry/Full       | 42 lbs. (19 kg) / 1,100 lbs. (499 kg)    |
| Seating Capacity       | 2                                        |

## **INCLUDES**

- Backpack
- Hand Pump
- Insulated Cover
- PVC Repair Kit

\* Chiller not included. Master Spas reserves the right to change product specifications or features without notice.