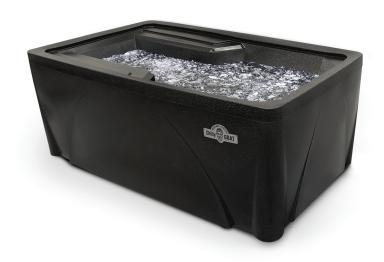

## **Matterhorn Ice Bath**

Elevate your performance with the Matterhorn. This durable ice bath provides the best cold water immersion experience to help you recover and perform at your greatest. Designed for recovery that travels with you or stays right at home.

## **DESIGN FEATURES**

- Durable, all-weather rotomold ice bath in Onyx
- Full foam insulation
- Built-in seating and armrests
- Two seat options
- Designed for all-weather performance
- Built-in drain
- Chiller-ready\* connections