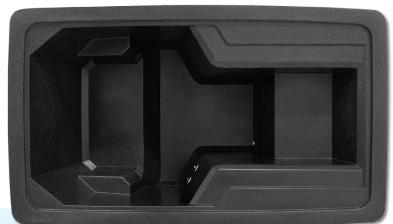

## **Matterhorn Ice Bath**

Elevate your performance with the Matterhorn. This durable ice bath provides the best cold water immersion experience to help you recover and perform at your greatest. Designed for recovery that travels with you or stays right at home.

## **DESIGN FEATURES**

- Durable, all-weather rotomold ice bath in Onyx
- Full foam insulation
- Built-in seating and armrests
- Two seat options
- Designed for all-weather performance
- Built-in drain
- Chiller-ready\* connections